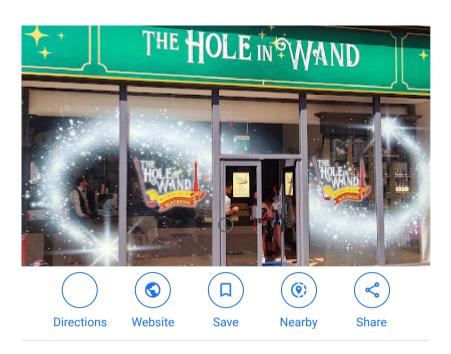

# Google Maps THE HOLE IN WAND • WIZARD GOLF • BLACKPOOL



Map data ©2022 Google

50 m ⊾



- 50a Promenade, Blackpool FY1 4QU
- Open · Closes 6PM
- theholeinwand.com
- 01253 806255
- RW8V+PX Blackpool
- Send to your phone
- LGBTQ+ friendly



#### **Photos**



### Don't see what you need here?

Questions are often answered by the community within 20 minutes.

Ask the community

#### **Review summary**



Reviews aren't verified (i)

"Amazing **place** good game off crazy golf friendly **staff** clean **place** 





★★★★★ 2 weeks ago **NEW** 

A great new family attraction, had a good laugh here, fantastic value for money, 9 hole magical themed crazy golf course, and a magical potion drink included in the price..bargain!





★★★★★ 2 weeks ago **NEW** 

Would 100% recommend a visit here. Lots of fun. Staff were very friendly and helpful  $\ensuremath{\mathfrak{C}}$ 



More r