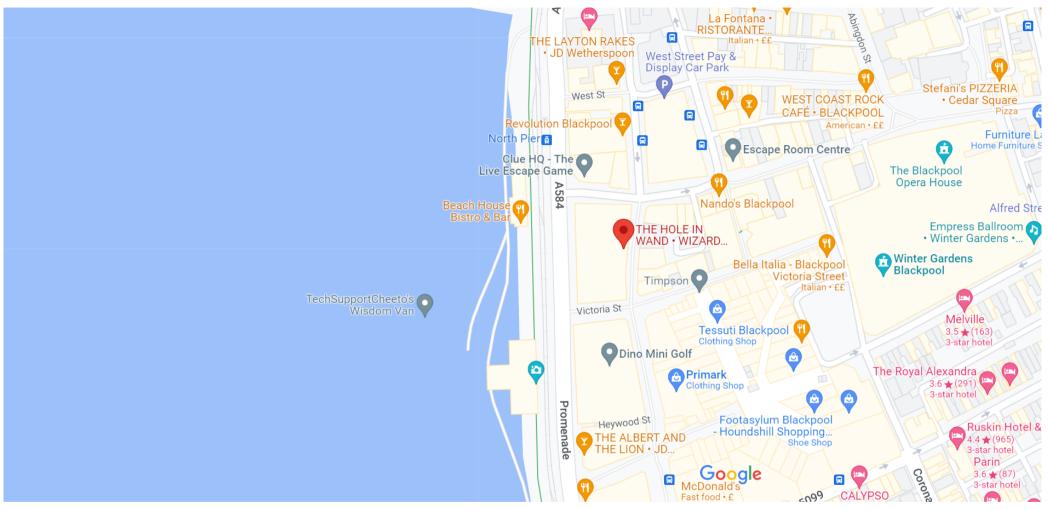

# Google Maps THE HOLE IN WAND • WIZARD GOLF • BLACKPOOL

Map data ©2022 Google

50 m ⊾

- 50a Promenade, Blackpool FY1 4QU
- Open · Closes 6PM
- theholeinwand.com
- 01253 806255
- RW8V+PX Blackpool
- Send to your phone
- LGBTQ+ friendly